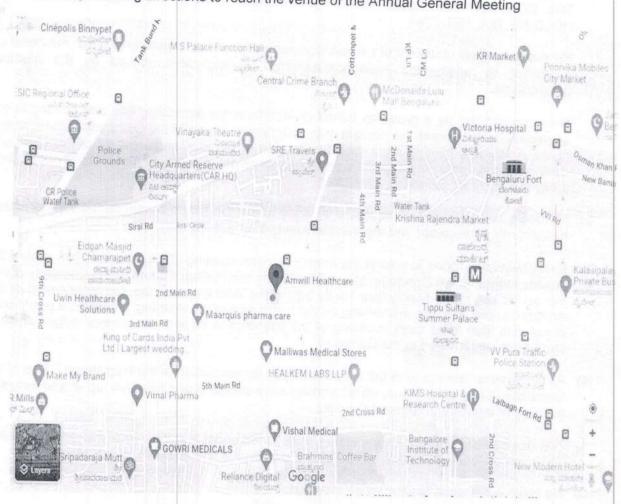

 A Route map showing directions to reach the venue of the Annual General Meeting is given at the end of this Notice as per the requirement of Secretarial Standards – II on General Meeting.

\*Bangalore 18

### Route map showing directions to reach the venue of the Annual General Meeting